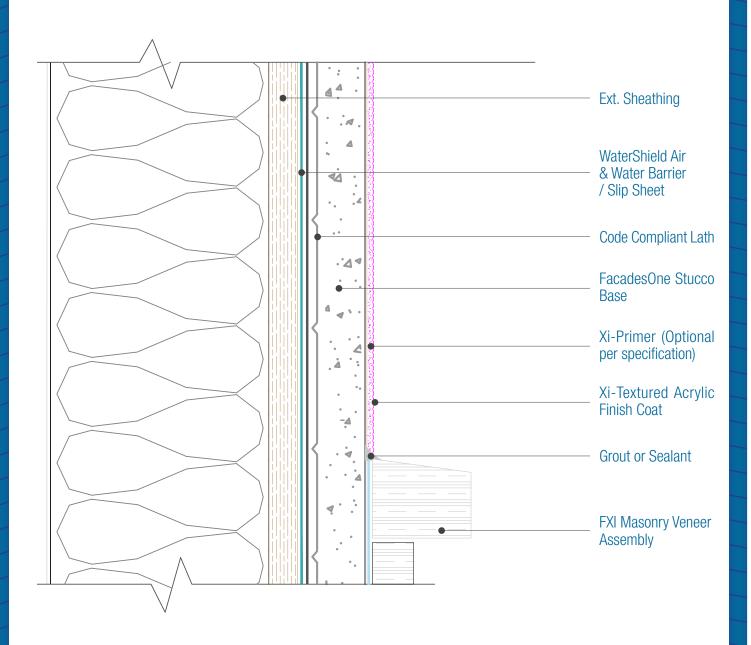

## FacadesOne WaterShield Stucco Assembly Transition to Adhered Veneer

Date, 12-15-2020 | Detail, F1WS,IV.3 v1

## NOTES:

- 1. FXI WaterShield transition and accessory products and installation can be found in the project specifications, product datasheets and the WaterShield Details.
- 2. See FACADESXi Masonry Veneer Assemblies for installation instructions.